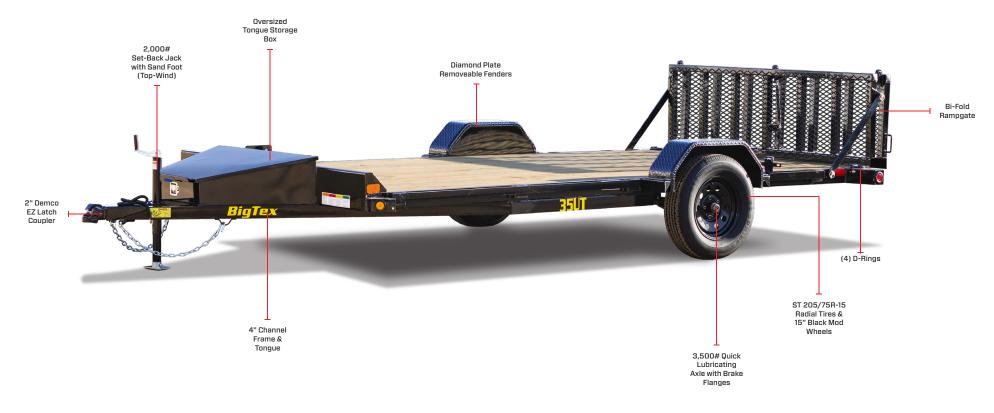

Conveniently located inside the tongue, this Oversized Tongue Box accommodates chains, tools, and more, ensuring you always have what you need to secure

TOOL TRAY

IN TONGUE

your load.

The Removable Diamond-Plate Fenders, combined with the extra-wide 83" deck and Front Stop Rail, help make loading and unloading quick and easy.

EASY

LOADING

## EFFICIANT BI-FOLD RAMP Gate with spring assist

Designed for easy loading and unloading, the Bi-Fold Rampgate reduces wind resistance, and the added spring assist makes the gate easier to set up.

## FAST & EASY Hitching

The Demco EZ Latch Coupler is built to last and provides a fast and easy connection. The automatic latching system securely locks when lowered, saving you time and effort.

Big Tex Trailers reserves the right to change price, design, material and/or specifications without notice or obligation.