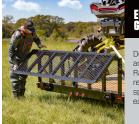

## EFFICIANT BI-FOLD RAMP Gate with spring assist

Designed for easy loading and unloading, the Bi-Fold Rampgate reduces wind resistance, and the added spring assist makes the gate easier to set up.