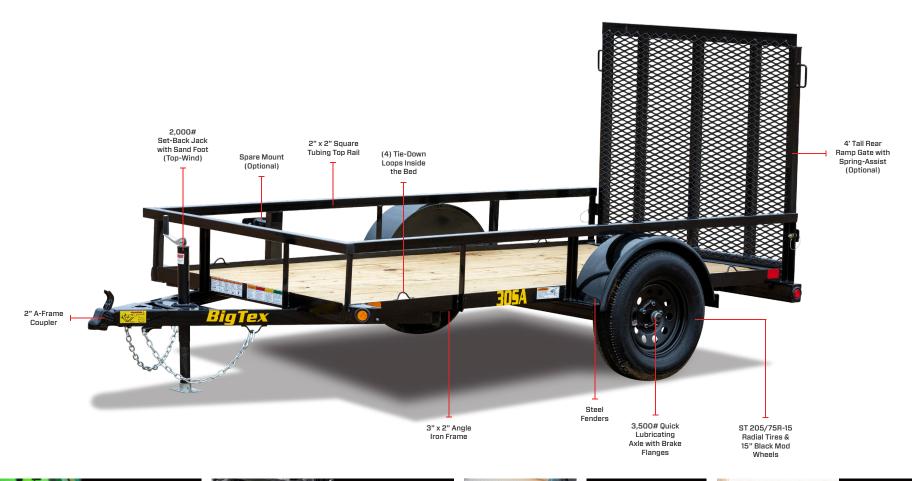

● ■ AXLES: Single (3,500#)

GVWR: 2,995#

LOAD CAPACITY: 1902 - 2332#

LENGTHS: 8', 10' (30SA), 12', 14' (35SA)

◆ DECK WIDTH: 60" (30SA), 77" (35SA)

COUPLER: Bumper Pull

## NHANCED STRUCTURE & STRENGTH

These models feature square tubing for increased strength and structure, offering superior resilience compared to typical angle top rails.

These models come equipped with steel-belted radial tires for enhanced longevity and performance, complemented by stylish premium black wheels

### VERSATILE 4' REAR RAMPGATE (OPTIONAL)

Expand your hauling capabilities with the optional rear ramp gate, ideal for transporting a variety of vehicles, including golf carts, ATVs, side-by-sides, and more.

# SET-BACK

The 2,000# Set-Back Jack allows the tailgate of the tow vehicle to be lowered without the top of the jack damaging the tailgate.