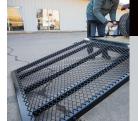

### VERSATILE 4' REAR RAMPGATE (OPTIONAL)

Expand your hauling capabilities with the optional rear ramp gate, ideal for transporting a variety of vehicles, including golf carts, ATVs, side-by-sides, and more.