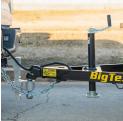

# SET-BACK

The 2,000# Set-Back Jack allows the tailgate of the tow vehicle to be lowered without the top of the jack damaging the tailgate.