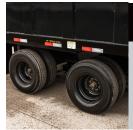

#### **DUAL TIRES FOR WORRY-FREE HAULING**

The dual tires, combined with the standard spare help ensure you don't get stuck or stopped by what ever the road throws at you.