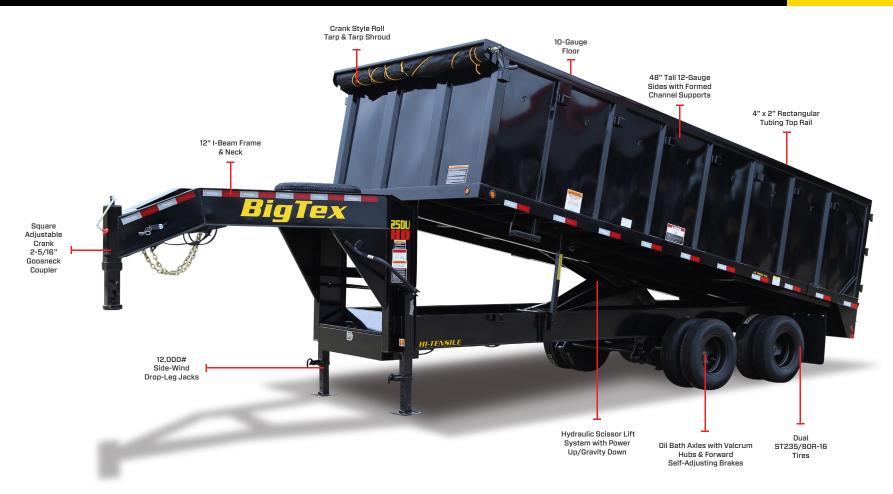

# GOOSENECK DUMP TRAILER

GVWR: 25,900#

CARGO CAPACITY: 23.7 yd3

LOAD CAPACITY: 17,830#

AVAILABLE LENGTHS: 20'

DUMP SIDE HEIGHT: 48"

♦ BED WIDTH: 92" WIDE

■ AXLES: Tandem (2 x 10,000#)

COUPLER: Gooseneck

DECK HEIGHT: 41-1/4"

### HANDLES MASSIVE PAYLOADS WITH EASE

The 96"x20'x48" tall box can handle a big load combined with the 45° dump angle will have no issue off-loading the load either

#### **DUAL TIRES FOR WORRY-FREE HAULING**

The dual tires, combined with the standard spare help ensure you don't get stuck or stopped by what ever the road throws at you.

#### QUIPMENT H ADY

Standard with 4 D-rings to secure equipment and available ramps, this trailer is ready to get your heavy equipment to the big job.

## EFFORTLESS MAINTENANCE

Our forward self-adjusting brakes make brake maintenance a breeze. The system automatically adjusts the brake shoes as they wear down, eliminating the need for manual adjustments.