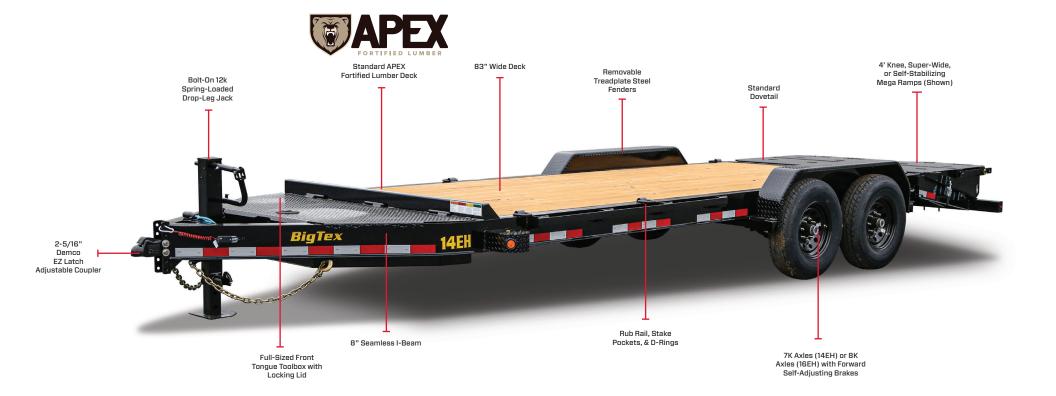

### IEGA-SIZED

Benefit from our Full-Sized Front Tongue Toolbox, offering spare tire storage and ample space for all your tie-down gear, ensuring you have everything you need for a hassle-free hauling experience.