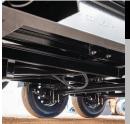

#### MEGA-SIZEI Toni Roy

The Mega-Sized Toolbox holds the battery and hydraulic pump while also providing an ample amount of storage space for tools, straps, and chains. Plus, it's lockable and features a heavy-duty latch.