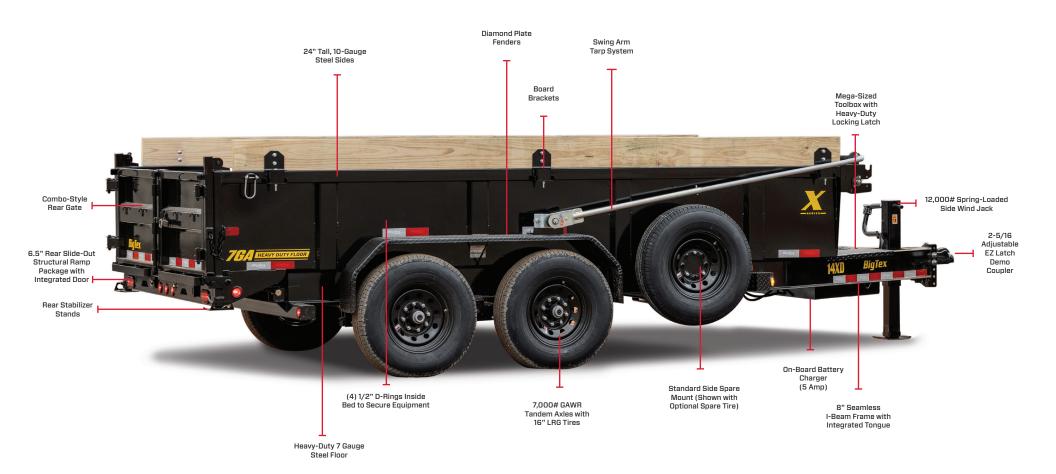

## SCISSOR LIFT WITH POWERFUL CYLINDER

The Scissor-Lift Hydraulic System provides efficient lifting capabilities and a stable lifting platform with power-up, power-down, and gravity-down functionality for quick dump cycles.