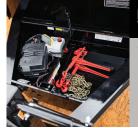

### SWING ARM TARP

The Spring-Loaded Swing Arm Tarp can swiftly secure even bulky loads, ensuring your materials are covered during transit. This tarp system is designed for ease, allowing a single individual to deploy it quickly.