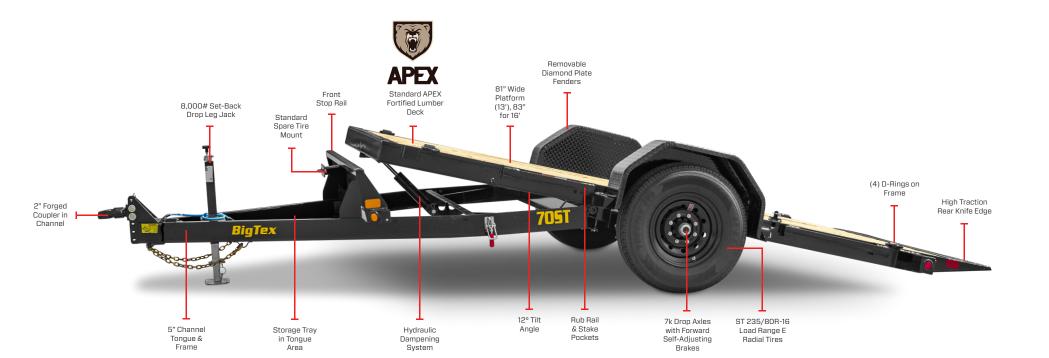

## SMOOTH HYDRAULIC DAMPENING

The hydraulic dampening system under the tilt platform ensures a smooth, controlled descent while loading equipment, providing maximum protection for your cargo.