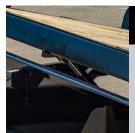

### URABLE. REMOVABLE FENDERS

Double-Broke Diamond Plate Steel Fenders provide durability to withstand commercial-grade usage. Plus, they're removable, adding another level of convenience and flexibility.