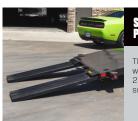

# STANDARD DIAMOND

The 70DM comes standard with Formed Diamond Plate 20" Wide Ramps for fast and smooth loading.