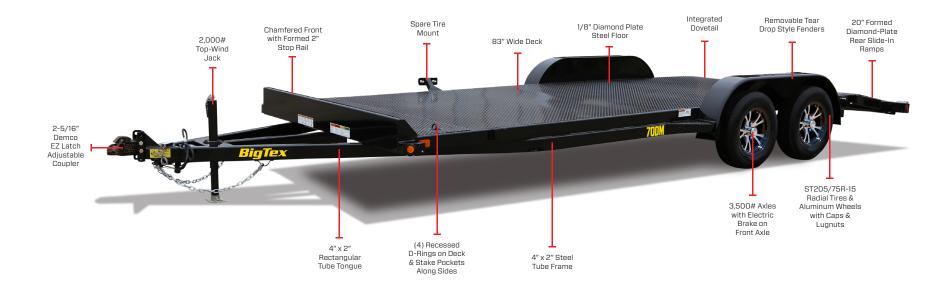

GVWR: 7,000#

EMPTY WEIGHT: 2,140 - 2,320#

COUPLER: Bumper Pull

# STANDARD DIAMOND

The 70DM comes standard with Formed Diamond Plate 20" Wide Ramps for fast and smooth loading.

# **EFFORTLESS** MAINTENANCE

Our forward self-adjusting brakes make brake maintenance a breeze. The system automatically adjusts the brake shoes as they wear down, eliminating the need for manual adjustments.

# DURABLE STEEL DECKING

The 70DM is equipped with 1/8" diamond plate flooring, which guarantees maximum durability while hauling vehicles and other cargo.

# REMOVABLE **FENDERS**

This tandem axle car hauler comes equipped with rolled steel fenders. They are bolted on for easy removal and reinstallation, helping provide flexible loading and easy maintenance.