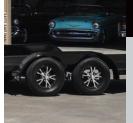

# REMOVABLE **FENDERS**

This tandem axle car hauler comes equipped with rolled steel fenders. They are bolted on for easy removal and reinstallation, helping provide flexible loading and easy maintenance.