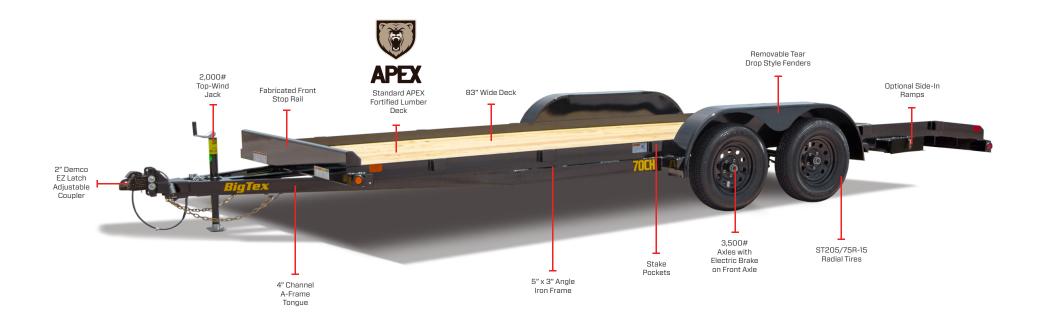

#### AVAILABLE SLIDE-IN Ramp Package

This model is available with an optional 4' slide-in angle ramp package, helping make loading and unloading cargo and vehicles safe and easy.