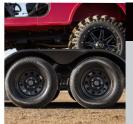

### REMOVABLE

This tandem axle car hauler comes equipped with rolled steel fenders. They are bolted on for easy removal and reinstallation, helping provide flexible loading and easy maintenance.