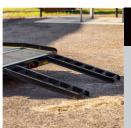

#### EFFORTLESS Maintenance

Our forward self-adjusting brakes make brake maintenance a breeze. The system automatically adjusts the brake shoes as they wear down, eliminating the need for manual adjustments.