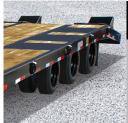

## NTI-SKID SYSTEM IN FRONT AXLES

The anti-skid breaking system helps keep your trailer system under control during windy or running wind pressure.

The 5XPH has a 3" ID Pintle ring coupler specifically built for tow vehicles equipped with pintle hitches.