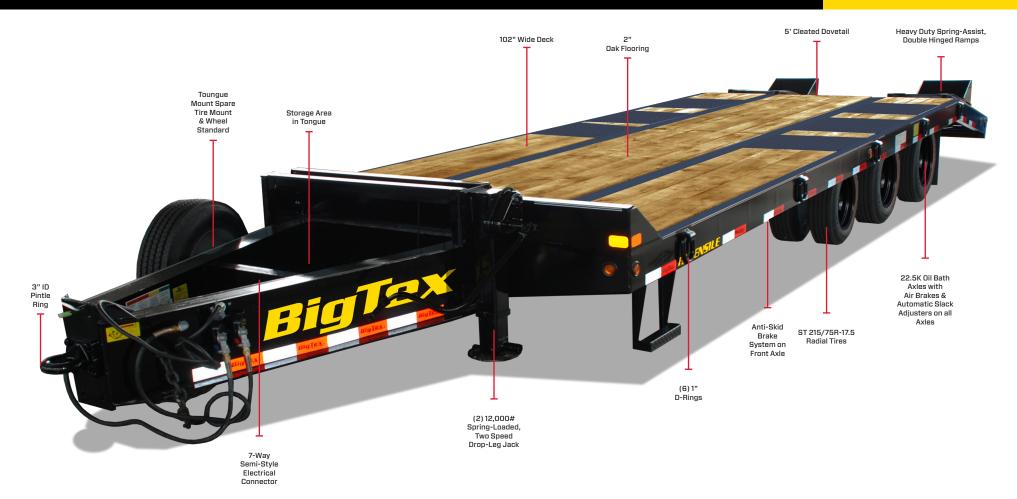

# PINTLE HEAVY EQUIPMENT TRANSPORT TRAILER

GVWR: 58,000#

EMPTY WEIGHT: 10,350 - 10,850#

COUPLER: Pintle

# HEAVY DUTY ADJUSTABLE SUSPENSION

The 5XPH is equipped with a heavy-duty adjustable suspension to ensure your trailer is ready to handle the heaviest of loads.

## NTI-SKID SYSTEM IN FRONT AXLES

The anti-skid breaking system helps keep your trailer system under control during windy or running wind pressure.

The 5XPH has a 3" ID Pintle ring coupler specifically built for tow vehicles equipped with pintle hitches.

# SECURE CARGO WITH STOP RAIL & D-RINGS

Safeguard your cargo with our solid one-piece stop rail and heavy-Duty 1" D-Ring tie-downs, specifically designed to provide maximum security and stability during loading and towing.