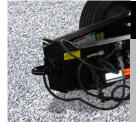

## NTI-SKID SYSTEM IN FRONT AXLES

The anti-skid breaking system helps keep your trailer system under control during windy or running wind pressure.

The 5XPH has a 3" ID Pintle ring coupler specifically built for tow vehicles equipped with pintle hitches.