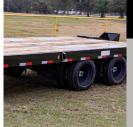

# TRANSPORT TRAILER

GVWR: 48,000#

EMPTY WEIGHT: 8,950-10,150#

DECK WIDTH: 102"

COUPLER: Pintle