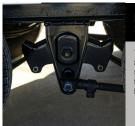

## HEAVY DUTY ADJUSTABLE

The 4XPH is equipped with a heavy-duty adjustable suspension to ensure your trailer is ready to handle the heaviest of loads.

#### ANTI-SKID SYSTEM ON FRONT AXLES

The anti-skid breaking system helps keep your trailer system under control during windy or running wind pressure.