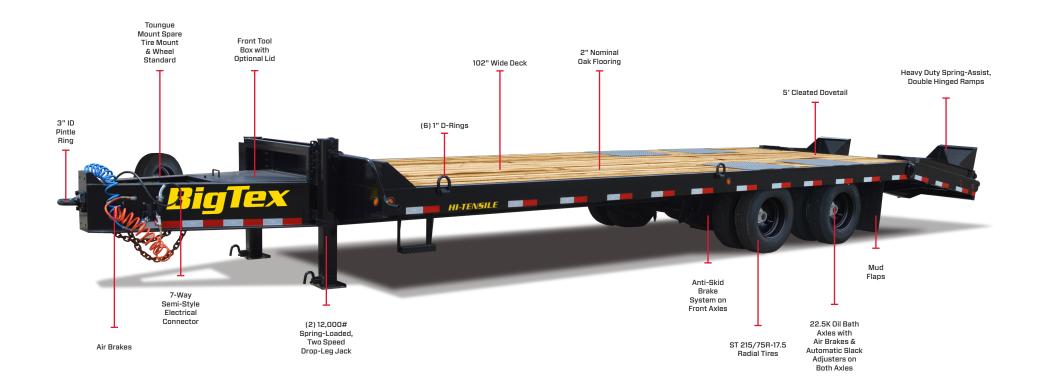

# TRANSPORT TRAILER

GVWR: 48,000#

EMPTY WEIGHT: 8,950-10,150#

DECK WIDTH: 102"

COUPLER: Pintle

## HEAVY DUTY ADJUSTABLE

The 4XPH is equipped with a heavy-duty adjustable suspension to ensure your trailer is ready to handle the heaviest of loads.

#### ANTI-SKID SYSTEM ON FRONT AXLES

The anti-skid breaking system helps keep your trailer system under control during windy or running wind pressure.

## PINTLE RING

The 4XPH has a 3" ID Pintle ring coupler specifically built for tow vehicles equipped with pintle hitches.

### SECURE CARGO WITH STOP RAIL & D-RINGS

Safeguard your cargo with our solid one-piece stop rail and heavy-Duty 1" D-Ring tie-downs, specifically designed to provide maximum security and stability during loading and towing.