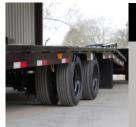

### HEAVY DUTY ADJUSTABLE SUSPENSION

The 3XPH is equipped with a heavy-duty adjustable suspension to ensure your trailer is ready to handle the heaviest of loads.