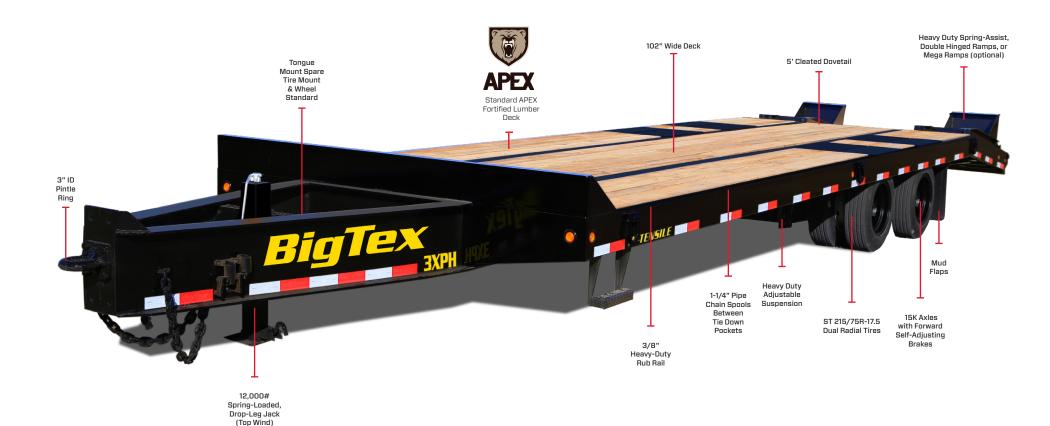

### HEAVY DUTY ADJUSTABLE SUSPENSION

The 3XPH is equipped with a heavy-duty adjustable suspension to ensure your trailer is ready to handle the heaviest of loads.

## OLUTIONS

The standard equipped 3/8" rub rail, stake pockets and 1-1/4" pipe chain spool combine to create a versatile tool for securing your load.

Upgrade to Mega Ramps and enjoy an optimal equipment loading experience. These heavy-duty, extra-wide ramps are designed to handle the demands of loading various types of equipment with ease.

## EFFORTLESS MAINTENANCE

Our forward self-adjusting brakes make brake maintenance a breeze. Additionally equipped with oil bath axles and valcrum hubs to improve longevity and ease lubrication.