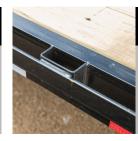

## OLUTIONS

The standard equipped 3/8" rub rail, stake pockets and 1-1/4" pipe chain spool combine to create a versatile tool for securing your load.

Upgrade to Mega Ramps and enjoy an optimal equipment loading experience. These heavy-duty, extra-wide ramps are designed to handle the demands of loading various types of equipment with ease.