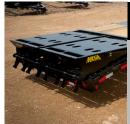

## OLUTIONS

The standard equipped 3/8" rub rail, stake pockets and 1-1/4" pipe chain spool combine to create a versatile tool for securing your load.

Upgrade to Mega Ramps and enjoy an optimal equipment loading experience. These heavy-duty, extra-wide ramps are designed to handle the demands of loading various types of equipment with ease.