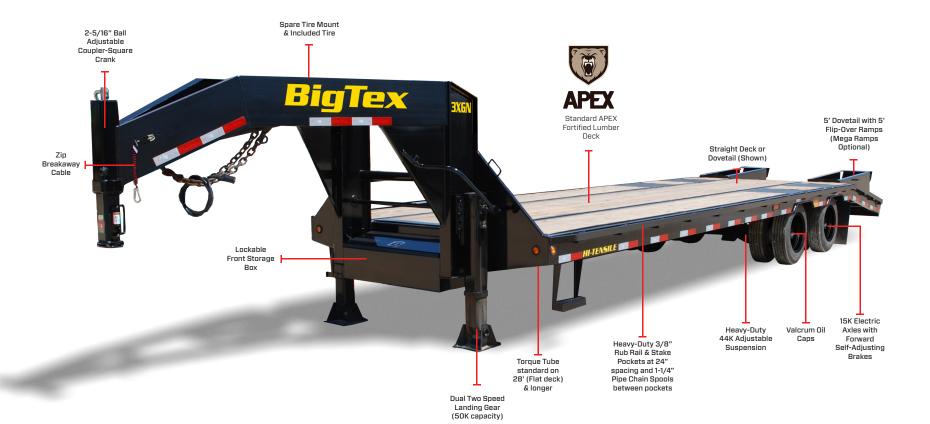

## UALTWO SPEED

The 50K Dual two speed landing gear are ready to help you stabilize your load during loading, unloading or storage.