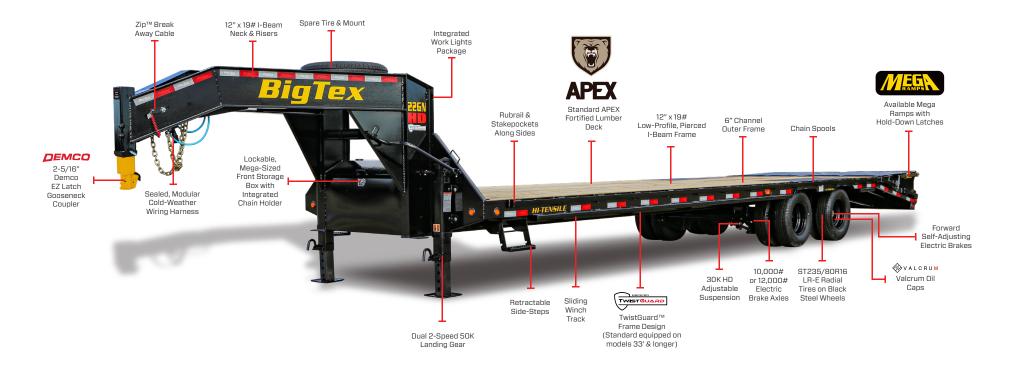

# 22GN / 25GN | TANDEM DUAL FLATBE GOOSENECK TRAILER

EMPTY WEIGHT: (22GN) 5,820# - 8,920#, (25GN) 5,850# - 8,950# 💉 AVAILABLE LENGTHS: 20' - 40' 💠 BED WIDTH: 102" 🙎 COUPLER: 2-5/16" Democ EZ Latch

## MADE EASY

The exclusive Demco EZ Latch Gooseneck Coupler automatically locks onto the ball of the tow vehiclesaving time!

### HD ADJUSTABLE SUSPENSION

A durable and long-lasting suspension system ideal for heavy-hauling over long

### LOW PROFILE FRAME DESIGN

A pierced I-Beam frame design allows for a super, low 34" deck height for an improved ride.

#### NTEGRATED WORK LIGHTS

When those long days turn into late nights, utilize the integrated work lights package to illuminate the deck for a safer loading experience