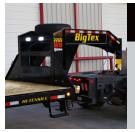

## MADE EASY

The exclusive Demco EZ Latch Gooseneck Coupler automatically locks onto the ball of the tow vehiclesaving time!

#### NTEGRATED WORK LIGHTS

When those long days turn into late nights, utilize the integrated work lights package to illuminate the deck for a safer loading experience