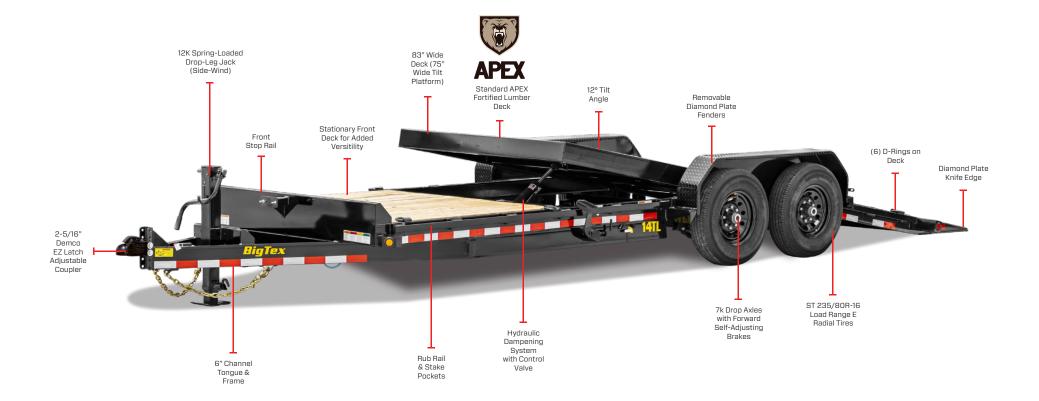

# 14TL | HEAVY DUTY TILT BED EQUIPMENT TRAILER

GVWR: 14,000# (14TL) or 17,500# (16TL)

AVAILABLE LENGTHS: 20', 22'

DECK WIDTH: 75" Tilt Platform (83" Between Fenders)

₩ WEIGHT: 3,460-3,660#

COUPLER: Bumper Pull, Pintle, & Gooseneck

# SMOOTH HYDRAULIC DAMPENING

The hydraulic dampening system under the tilt platform ensures a smooth, controlled descent while loading equipment, providing maximum protection for your cargo.

### DURABLE, REMOVABLE FENDERS

Double-Broke Diamond Plate Steel Fenders provide durability to withstand commercial-grade usage. Plus, they're removable, adding another level of convenience and flexibility.

### EXPANDED Cargo space

This model features an additional deck area providing you with enhanced material hauling versatility for a wide variety of applications.

## EZ PEDAL LATCH & CONTROL VALVE

Equipped with an easy-to-use EZ pedal latching system and a control valve, this model offers a simple and efficient way to lock the hydraulic dampening system, ensuring a secure and smooth operation.