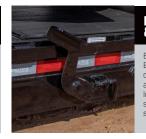

# 14TL | HEAVY DUTY TILT BED EQUIPMENT TRAILER

GVWR: 14,000# (14TL) or 17,500# (16TL)

AVAILABLE LENGTHS: 20', 22'

DECK WIDTH: 75" Tilt Platform (83" Between Fenders)

₩ WEIGHT: 3,460-3,660#

COUPLER: Bumper Pull, Pintle, & Gooseneck