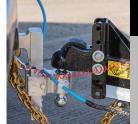

# FAST & EASY HITCHING

The Demco EZ Latch Coupler is built to last and provides a fast and easy connection. The automatic latching system securely locks when lowered, saving you time and effort.