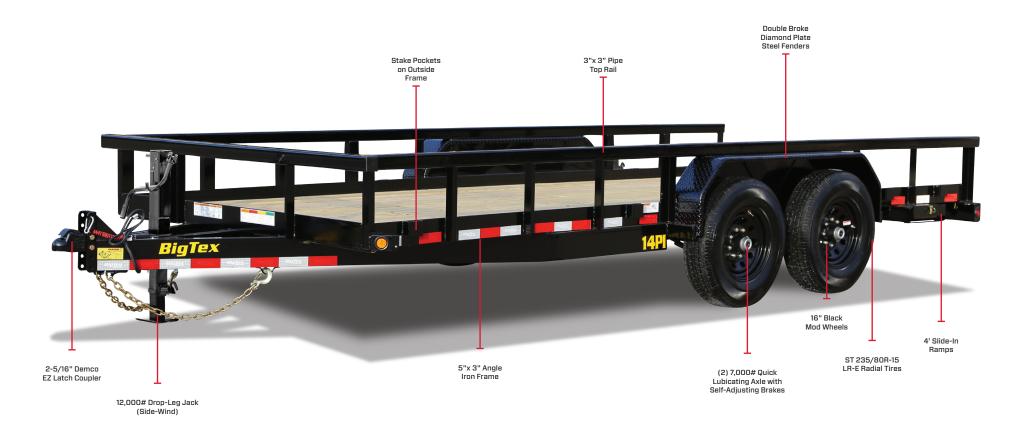

# **HEAVY DUTY TANDEM AXLE PIPE TOP**

WEIGHT: 2,740 - 3,040#

LOAD CAPACITY: 10,9600 - 11,260#

■■ AXLES: Tandem (2 x 7,000#)

LENGTHS: 16', 18', 20'

DECK HEIGHT: 21-3/4"

→ DECK WIDTH: 83"

COUPLER: Bumper Pull

## STURDY PIPE TOP RAIL

Tackle the toughest jobs with a robust Top Rail, constructed from 3"x 3" square tubing.

# ELF-ADJUSTING

Both axles are equipped with Self-Adjusting Brakes, delivering optimum braking performance with minimal maintenance.

# FAST & EASY HITCHING

The Demco EZ Latch Coupler is built to last and provides a fast and easy connection. The automatic latching system securely locks when lowered, saving you time and effort.

### (4) INTEGRATED TIE-DOWN POCKETS

Secure your cargo easily with integrated loops conveniently located on the outside frame.