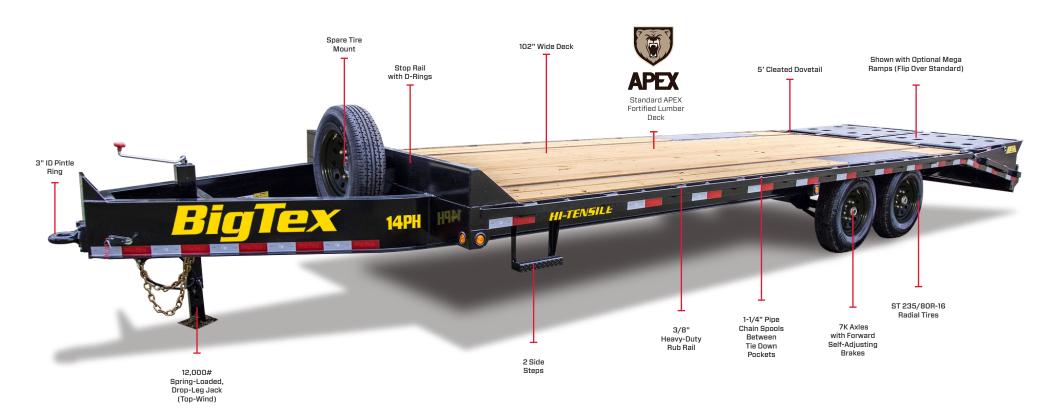

## **14PH**

# SINGLE WHEEL TANDEM AXLE PINTLE TRAILER

EMPTY WEIGHT: 4,580 - 5,080#

AVAILABLE LENGTHS: 25', 30'

COUPLER: Bumperpull

### ROBUST ADJUSTABLE PINTLE RING

Equipped with a 3" ID Pintle ring coupler, this model ensures a strong, secure connection with tow vehicles equipped with pintle hitches.

#### COMPREHENSIVE Load Segurement

With a standard 3/8" rub rail, stake pockets, and 1-1/4" pipe chain spool, this model offers a versatile tool for securing your load, ensuring safe and efficient transportation.

#### EFFORTLESS Maintenance

Our forward self-adjusting brakes make brake maintenance a breeze. The system automatically adjusts the brake shoes as they wear down, eliminating the need for manual adjustments.