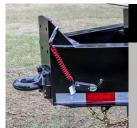

### ROBUST ADJUSTABLE PINTLE RING

Equipped with a 3" ID Pintle ring coupler, this model ensures a strong, secure connection with tow vehicles equipped with pintle hitches.