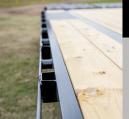

#### COMPREHENSIVE Load Segurement

With a standard 3/8" rub rail, stake pockets, and 1-1/4" pipe chain spool, this model offers a versatile tool for securing your load, ensuring safe and efficient transportation.