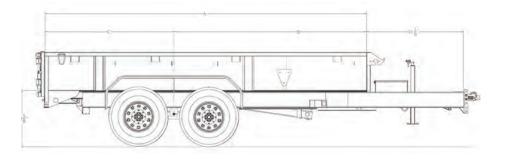

### **DIMENSIONS**

| Bed Length | А    | В    | C   |
|------------|------|------|-----|
| 14'        | 168" | 100" | 68" |