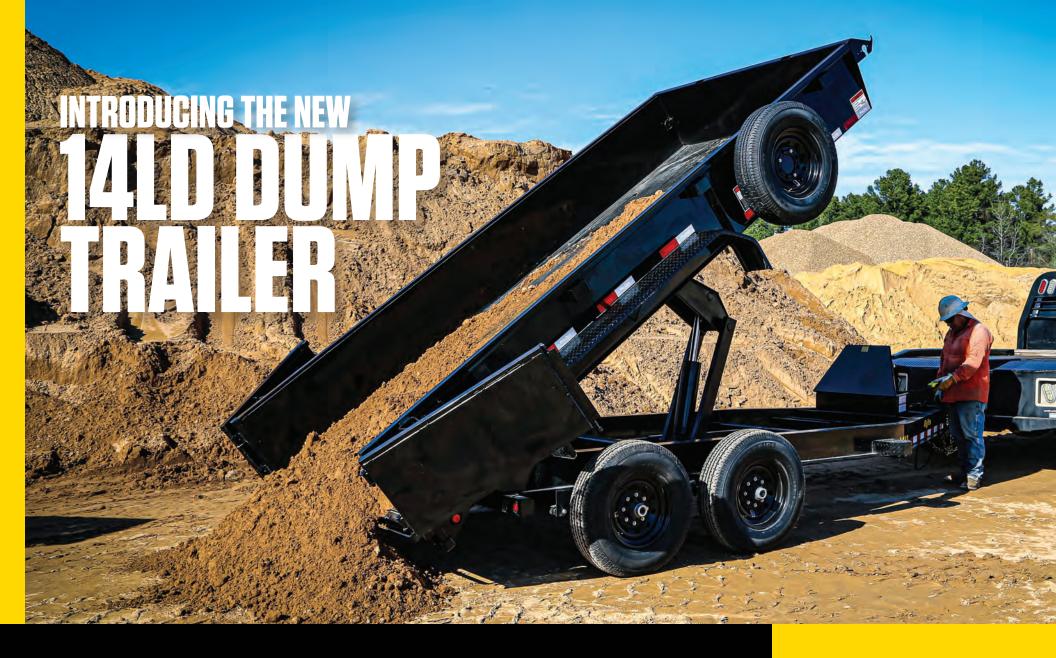

The 14LD by Big Tex Trailers is a durable and capable dump trailer engineered to perform in even the toughest of environments. Designed to get the job done, the 14LD is no frills—meaning you don't have to pay for features and optional equipment that you may not need for your specific application. Featuring the same quality components and craftsmanship that you expect from a Big Tex dump trailer, the 14LD has the strength and versatility to conquer most loads. If you're looking for a hardworking, well-built dump trailer, at a price that won't break the bank, the 14LD is perfect for you!