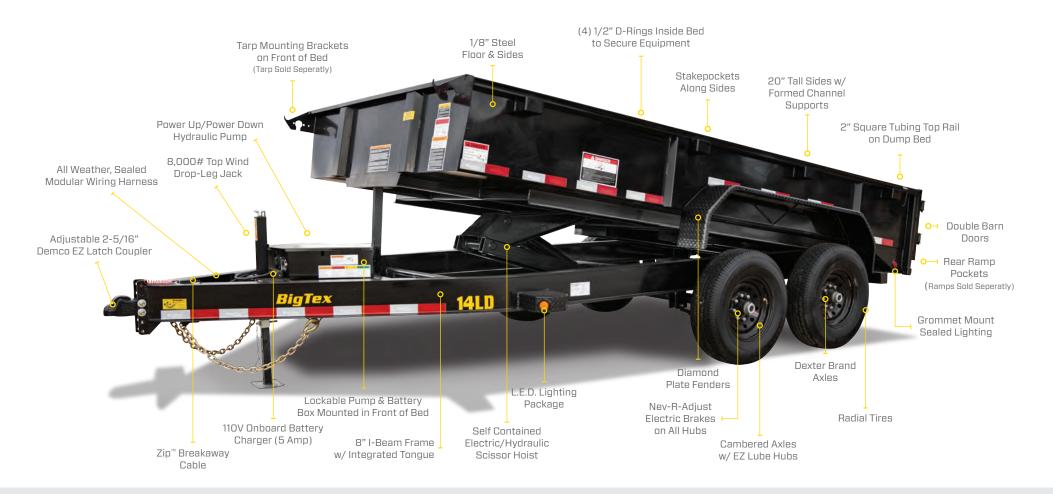

### 5-AMP ONBOARD Battery Charger

After a long day of work, plug an extension cord into the onboard 5-Amp battery charger on the 14LD to recharge and get ready for the next challenge.

### FORMED I-BEAM FRAME AND TONGUE

For the ultimate in strength and durability, the 14LD features a formed I-beam frame with integral tongue. No cuts. No fishplate. Just a sturdy frame design that will last the test of time.

## STRENGTH & VERSATILITY

The 14LD is equipped with a 2" square tubing structural top rail for added strength and durability as well as stakepockets along the sides for added cargo control and to support aftermarket side extensions.

### **SPECIFICATIONS**

| G.V.W.R.            | 14,000#                                           |  |  |
|---------------------|---------------------------------------------------|--|--|
| G.A.W.R. (Ea. Axle) | 7,000#                                            |  |  |
| COUPLER             | Adjustable 2-5/16" 18,000# Demco EZ Latch         |  |  |
| SAFETY CHAINS       | 3/8" Grd. 70 w/Safety Latch Hook (2 each)         |  |  |
| JACK                | 8,000# Top Wind Drop Leg                          |  |  |
| TONGUE              | Integral with Frame (8" I-Beam, 10#)              |  |  |
| MAIN FRAME          | 8" I-Beam, 10#                                    |  |  |
| DUMP BODY CRMS      | 3" Channel                                        |  |  |
| DUMP BODY SIDES     | 20" Tall Sides (12 Gauge)                         |  |  |
| DUMP BODY TOP RAIL  | 2" x 2" Square Tubing                             |  |  |
| FENDERS             | 9" x 72" 14 Ga. Diamond Plate Double Square Broke |  |  |
| AXLE                | (2) 7,000# Axles w/EZ Lube Hubs & Elec. Brakes    |  |  |
| SUSPENSION          | Multi-Leaf Spring w/Equalizer                     |  |  |
| TIRE                | ST235/80 R-16 Load Range E                        |  |  |
| WHEEL               | 16" x 6"; Black Mod, 8 Bolt                       |  |  |
| FLOOR               | 1/8" Smooth Steel                                 |  |  |
| LIGHTS              | L.E.D. D.O.T Stop, Tail, Turn & Clearance         |  |  |
| ELEC. PLUG          | 7-Way RV                                          |  |  |
|                     |                                                   |  |  |