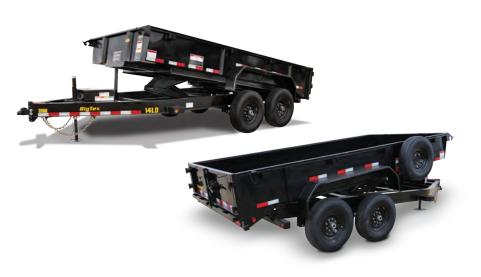

The 14LD by Big Tex Trailers is a durable and capable dump trailer engineered to perform in even the toughest of environments. Designed to get the job done, the 14LD is no frills—meaning you don't have to pay for features and optional equipment that you may not need for your specific application. Featuring the same quality components and craftsmanship that you expect from a Big Tex dump trailer, the 14LD has the strength and versatility to conquer most loads. If you're looking for a hardworking, well-built dump trailer, at a price that won't break the bank, the 14LD is perfect for you!

# 14LD | LOW PROFILE DUMP TRAILER

EMPTY WEIGHT: 3,555#

COUPLER: Adj. 2-5/16" Demco EZ Latch