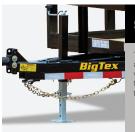

The 8,000# Set-Back Jack allows the tailgate of the tow vehicle to be lowered without the top of the jack damaging the tailgate.