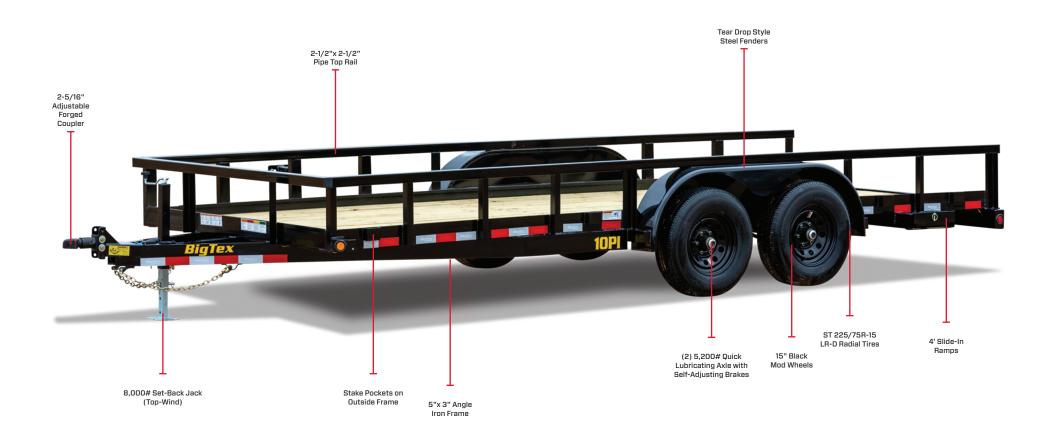

# **PRO SERIES TANDEM AXLE PIPE TOP**

GVWR: 9,990#

WEIGHT: 2,260 - 2,380#

LOAD CAPACITY: 7,610 - 7,730#

■ AXLES: Tandem (2 x 5,200#)

LENGTHS: 16', 18', 20'

→ DECK WIDTH: 83"

COUPLER: Bumper Pull

## STURDY PIPE TOP RAIL

Tackle the toughest jobs with a robust Top Rail, constructed from 2-1/2" x 2-1/2" square tubing.

## BELF-ADJUSTING

Both axles are equipped with Self-Adjusting Brakes, delivering optimum braking performance with minimal maintenance.

The 4' Side-In Ramps come standard on this model to make loading easy and convenient.

The 8,000# Set-Back Jack allows the tailgate of the tow vehicle to be lowered without the top of the jack damaging the tailgate.