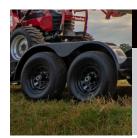

### EFFORTLESS MAINTENANCE

Our forward self-adjusting brakes make brake maintenance a breeze. The system automatically adjusts the brake shoes as they wear down, eliminating the need for manual adjustments.

### REMOVABLE **FENDERS**

This tandem axle car hauler comes equipped with rolled steel fenders. They are bolted on for easy removal and reinstallation, helping provide flexible loading and easy maintenance.