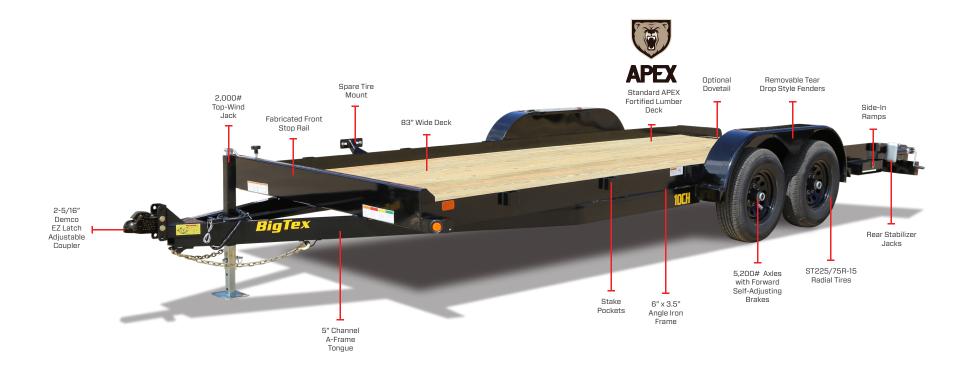

# AXLE GAR HAULER

GVWR: 9,990#

EMPTY WEIGHT: 1,970 - 2,280#

COUPLER: Bumper Pull

#### (VAILABLE SLIDE-IN RAMP PACKAGE

This model is available with an optional 4' slide-in angle ramp package, helping make loading and unloading cargo and vehicles safe and easy.

### EFFORTLESS MAINTENANCE

Our forward self-adjusting brakes make brake maintenance a breeze. The system automatically adjusts the brake shoes as they wear down, eliminating the need for manual adjustments.

## STYLISH FRONT

The 10CH is equipped with a stylish structural front stop rail that also helps secure your vehicle and other cargo.

### REMOVABLE **FENDERS**

This tandem axle car hauler comes equipped with rolled steel fenders. They are bolted on for easy removal and reinstallation, helping provide flexible loading and easy maintenance.